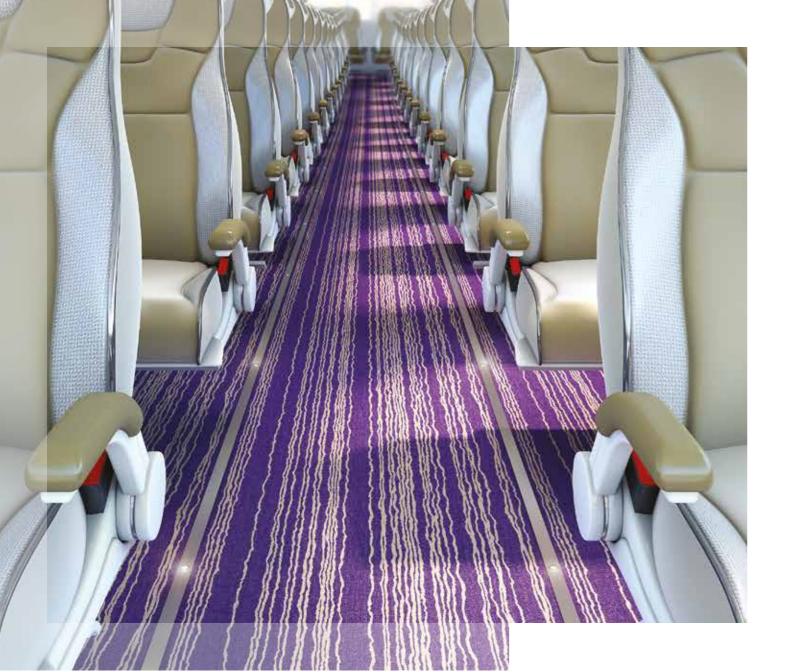

Flotex Colour designs are characterised by their subtle nuances in colour and by the design styles that deliver small scale designs and a semi plain all-over look.

definition digital print collection that creates superior texture with almost 3D-like appearance. Flotex Vision, through its technology, allows for large endless pattern repeats and vivid life like colours creating a new dimension for Flotex and making the product attractive for todays bus and coach environments.

## flotex<sup>®</sup> vision

010038 | white oak

010041 | smoked beech

700001 | Lines spectrum shadow

520020 | Cord berry

Shown above is only a selection of designs and colourways available. To view the full range please visit www.forbo-flooring.com/bus